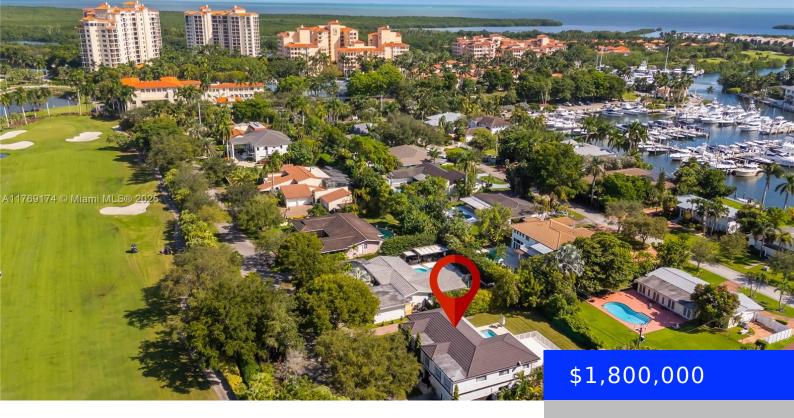

## 6300 MITCHELL DRIVE, CORAL GABLES, FL, 33158

https://ritterproperties.com

Welcome to your dream home in the heart of Coral Gables! This beautiful property is located in a gated community sitting on an oversized lot, offering ample spaces, 4 bedrooms, 3 full bathrooms, oversized terrace, a pool, lush landscaping & space to park a boat. Golfers will enjoy the walking distance golf course just steps [...]

## **Basics**

Date added: Added 4 weeks ago

Type: Residential Bedrooms: 4 beds

Half baths: 0 half baths

**Lot size, sq ft: 12875** sq ft

ListOfficeName: Douglas Elliman

View: Garden

**MLS ID:** A11769174

Category: Single Family Residence

Status: Active

Bathrooms: 3 baths

**Area: 2423** sq ft

**SubdivisionName:** KINGS BAY SUB

**GarageSpaces:** 2

**ListAOR:** Miami Association of REALTORS®