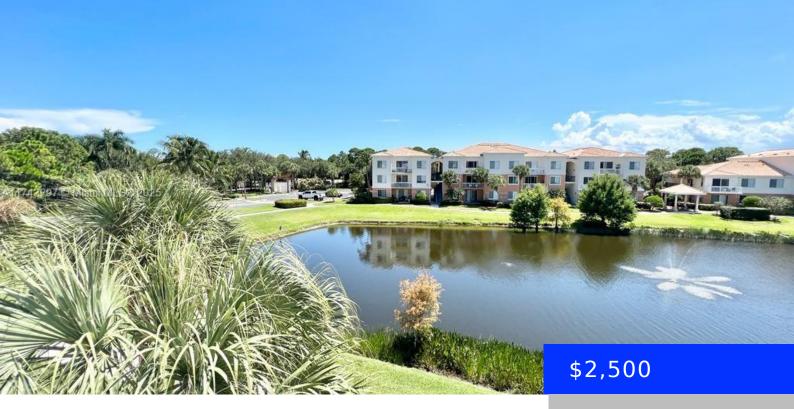

## 6306 MYRTLEWOOD CIR W, PALM BEACH GARDENS, FL, 33418

https://ritterproperties.com

LAKE VIEW!!! !This stunning two-bedroom, two-bathroom condo boasts a breathtaking terrace overlooking the lake, offering serene water views from every room. Sunlight floods the space, enhancing the warmth of the wood laminate flooring that extends throughout. Recently painted in crisp white, the unit feels fresh and modern. The kitchen features ample storage and essential appliances, [...]

## **Basics**

**Type:** Residential Lease **Status:** Active

**Bedrooms: 2** beds **Bathrooms: 2** baths

Half baths: 0 half baths Area: 1004 sq ft

Lot size, sq ft: 0 sq ft SubdivisionName: FIORE AT THE GARDENS

CommunityFeatures: Additional Amenities, Gated, Clubhouse, Pool, Exercise Room, Game Room, Gated Community, Maintained Community,

Management On Site

**WindowFeatures:** Complete Panel **Waterfront available:** Yes Shutters/Awnings, Hurricane Shutters,