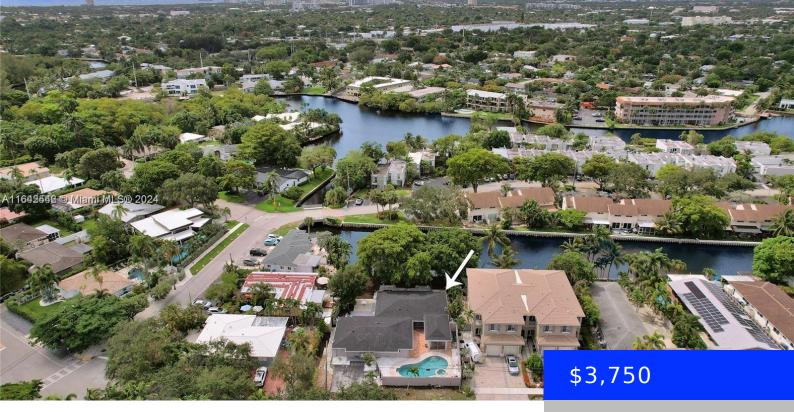

## **634 20TH ST, WILTON MANORS, FL, 33305**

https://ritterproperties.com

Located in the heart of Wilton Manors, this over sized rental sits on an expansive 12,000 sqft over-sized lot. Vast 2 large bedrooms and 2 bathrooms includes spacious Master-bedroom, massive living-room and den on a waterfront property. Newly renovated Kitchen, bathrooms and a tropical backyard perfect for entertaining. You can access the riverbed from your [...]

## **Basics**

**Type:** Residential Lease **Status:** Active

Bedrooms: 2 beds Bathrooms: 2 baths

Half baths: 0 half baths Lot size, sq ft: 12037 sq ft

SubdivisionName: TROPICAL GARDENS AMENDED ListOfficeName: Miami Waterfront Realty

View: Bay, Water UnitNumber: 634

**ListAOR:** Miami Association of REALTORS® **MLS ID:** A11642542