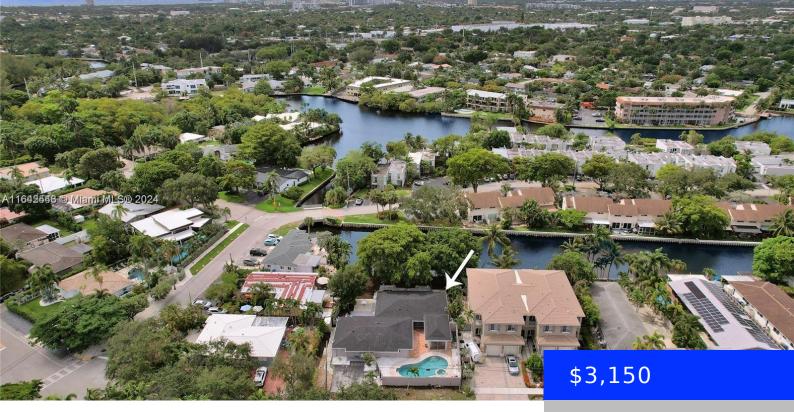

## **WILTON MANORS, FL, 33305**

https://ritterproperties.com

Located in the heart of Wilton Manors, this over sized rental sits on an expansive 12,000 sqft over-sized lot. Vast 2 large bedrooms and 2 bathrooms includes spacious Master-bedroom, massive living-room and den on a waterfront property. Newly renovated Kitchen, bathrooms and a tropical backyard perfect for entertaining. You can access the riverbed from your [...]

## **Basics**

**Date added:** Added 1 month ago 
Category: Single Family Residence

**Type:** Residential Lease **Status:** Active

**Bedrooms: 2** beds **Bathrooms: 2** baths

Half baths: 0 half baths Lot size, sq ft: 12037 sq ft

SubdivisionName: TROPICAL GARDENS AMENDED ListOfficeName: Miami Waterfront Realty

View: Water UnitNumber: 638

**ListAOR:** Miami Association of REALTORS® **MLS ID:** A11642543

## **Building Details**

**Cooling features:** Central Air **Year built:** 1972

NewConstructionYN: No Building Name: TROPICAL GARDENS AMENDED

Exterior material: CBS Construction Roof: Shingle

**Heating:** Central

## **Amenities & Features**

Features: Den/Library/Office, Family Room, First Floor Entry Amenities: Dishwasher, Disposal

CommunityFeatures: None ExteriorFeatures: Lighting
PoolFeatures: In Ground Waterfront available: Yes
GarageYN: No AttachedGarageYN: No