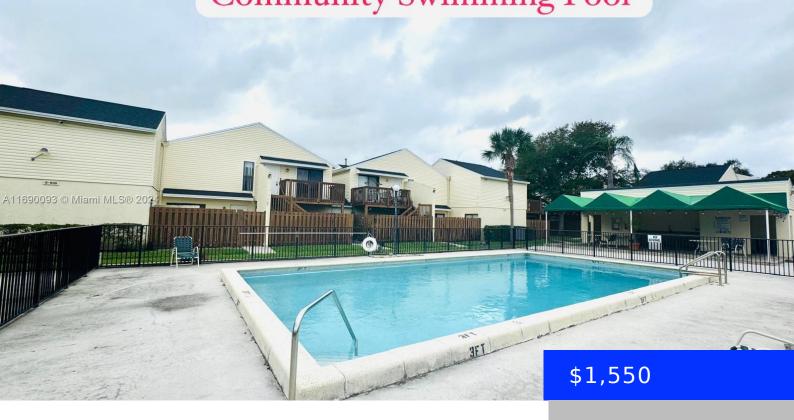

## **Amenities & Features**

**Features:** First Floor Entry

Security Features: Key Card Entry

Amenities: Dishwasher, Dryer, Electric CommunityFeatures: Pool, Picnic Area,

Range, Electric Water Heater, Refrigerator, Sidewalks, Street Lights Washer

PoolFeatures: In Ground Waterfront available: No

GarageYN: No AttachedGarageYN: No

CoolingYN: Yes PoolPrivateYN: No

FireplaceYN: No