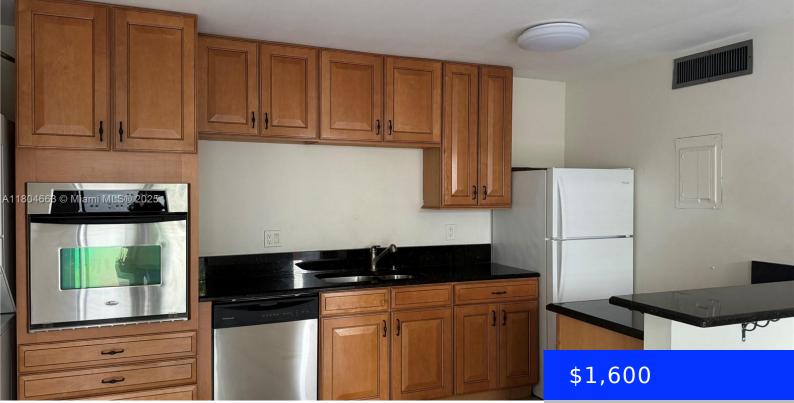

## 637 EXECUTIVE CENTER DR, WEST PALM BEACH, FL, 33401

https://ritterproperties.com

Located in the Gated Community of Eden Place. Very spacious 1 bedroom, 1 bathroom. Open Kitchen with plenty of counter space. Spacious bedroom and roman bathtub. Full size washer and dryer. Minutes from downtown West Palm Beach (City Place / Rosemary Square), Palm Beach Outlets, restaurants and shopping.

## **Amenities & Features**

Features: First Floor Entry

Security Features: Complex

Fenced

**PoolFeatures:** Community

**Amenities:** Dishwasher, Disposal, Dryer, Electric Range,

Electric Water Heater, Microwave, Refrigerator, Wall Oven,