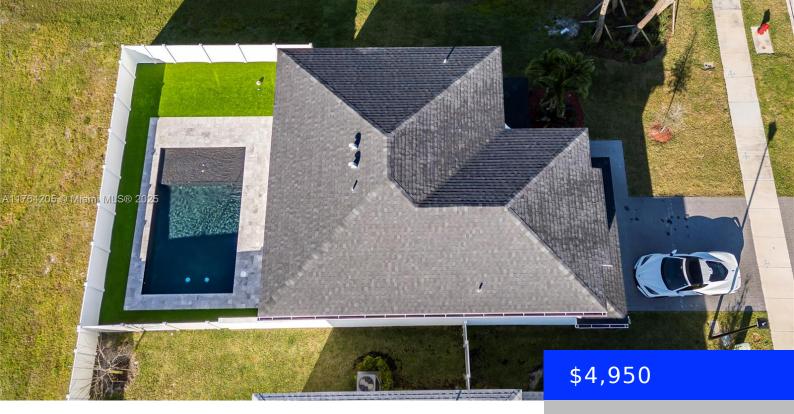

## **Amenities & Features**

**Features:** 3 Bedroom Split, Built-in Features, Cooking Island, Fire Sprinklers, First Floor Entry, Pantry, Vaulted Sp

Ceiling(s), Walk-In Closet(s)

WindowFeatures: Clear Impact Glass, Complete Impact

Glass

Waterfront available: No

AttachedGarageYN: Yes

PoolPrivateYN: Yes

**Security Features:** Fire

Sprinklers

PoolFeatures: Above Ground,

Private