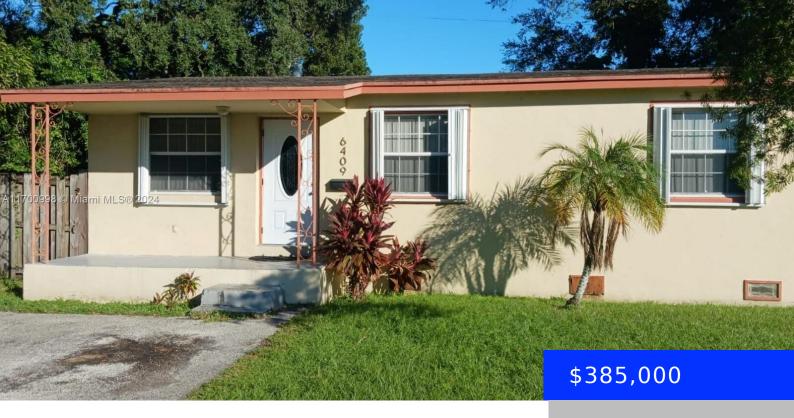

## 6409 PERRY ST, HOLLYWOOD, FL, 33024

https://ritterproperties.com

FRESH ON THE MARKET!! This cute little TURN KEY home is well located close to everything in Hollywood, FL. Shopping, restaurants, greenspace and the Hard Rock Casino. Excellent home for value buyers and investors looking to create cash flow. Fully fenced backyard as well.

- 3 heds
- 1 bath
- Residentia
- Single Family Residence
- Active
- 912 sq ft

### **Basics**

Date added: Added 3 weeks ago

Type: Residential

Bedrooms: 3 beds

Half baths: 0 half baths

**Area: 912** sq ft

SubdivisionName: LINWOOD GARDENS NO 2

View: Garden

# **Building Details**

Cooling features: Other

**ArchitecturalStyle:** Detached, Half Duplex **Building Name:** LINWOOD GARDENS NO 2

Roof: Shingle

Parking: Other

Year built: 1968

NewConstructionYN: No Exterior material: Frame