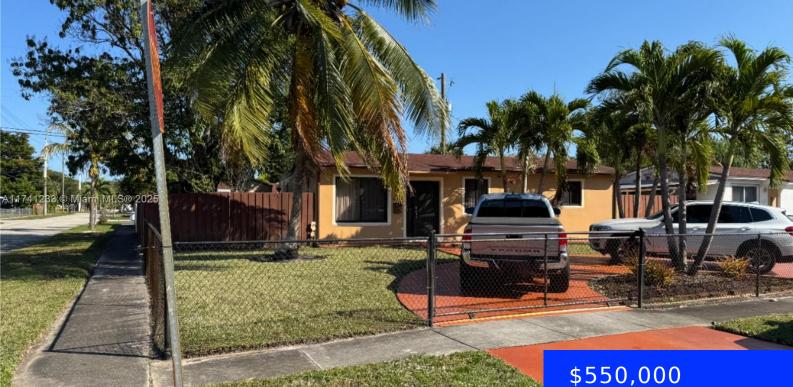

## 641 69TH AVE, HOLLYWOOD, FL, 33024

https://ritterproperties.com

Beautiful 3/2, easy to show, with impact windows and doors, remodeled kitchen and bathrooms, AC new 3 years, roof installed in 2018, spacious circular driveway, No HOA, space for RV or boat in a full fenced area, 2 big storage sheds and a generator. Close to schools, Hard Rock Casino and Airport.

## Basics

| Date added: Added 1 week ago            | Category: Single Family Residence        |
|-----------------------------------------|------------------------------------------|
| Type: Residential                       | Status: Active                           |
| Bedrooms: 3 beds                        | Bathrooms: 2 baths                       |
| Half baths: 0 half baths                | <b>Area: 1602</b> sq ft                  |
| Lot size, sq ft: 6798 sq ft             | SubdivisionName: BOULEVARD HEIGHTS SEC 3 |
| ListOfficeName: Essex Realty Corp       | View: None                               |
| ListAOR: Miami Association of REALTORS® | MLS ID: A11741233                        |