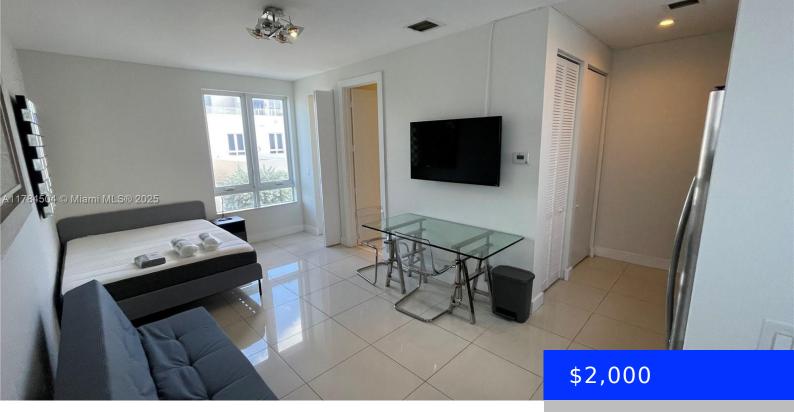

## 6423 105TH CT, DORAL, FL, 33178

https://ritterproperties.com

Beautiful and spacious studio located in the highly desirable Landmark at Doral community. This fully furnished unit features a walk-in closet, modern bathroom with shower, kitchen, in-unit washer and dryer, and sleek porcelain floors. Freshly painted and offering ample storage space. Prime location close to supermarkets, restaurants, shops, malls, gas stations, major expressways, and more.

## **Basics**

**Type:** Residential Lease **Status:** Active

Bedrooms: 0 beds Bathrooms: 1 bath

Half baths: 0 half baths Area: 2317 sq ft

**Lot size, sq ft: 2200** sq ft **SubdivisionName:** LANDMARK AT DORAL