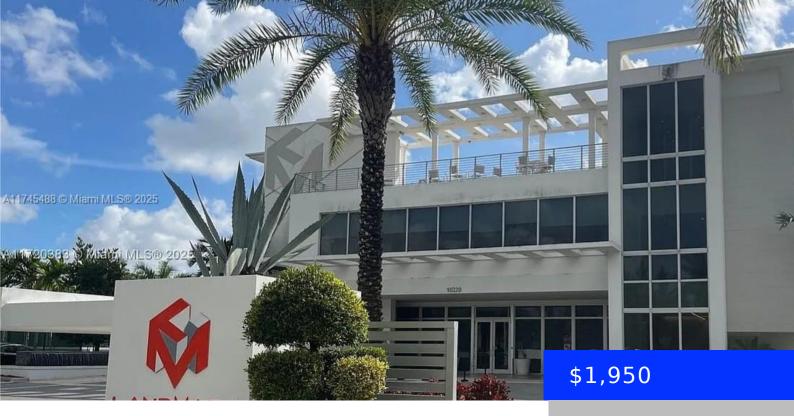

## 6425 104TH PATH, DORAL, FL, 33178

https://ritterproperties.com

Spectacular next gen in Landmark. Include water and electricity. Easy to show.

- O bods
- 1 bath
- Residential Lease
- Apartment
- Active
- 2317 sq ft

## **Basics**

**Type:** Residential Lease **Status:** Active

Bedrooms: 0 beds Bathrooms: 1 bath

Half baths: 0 half baths Area: 2317 sq ft

**Lot size, sq ft: 2200** sq ft **SubdivisionName:** LANDMARK AT DORAL

## **Building Details**

**Cooling features:** Central Air, Electric **Year built:** 2015

NewConstructionYN: No Building Name: LANDMARK AT DORAL

**Roof:** Flat Tile **Heating:** Central, Electric