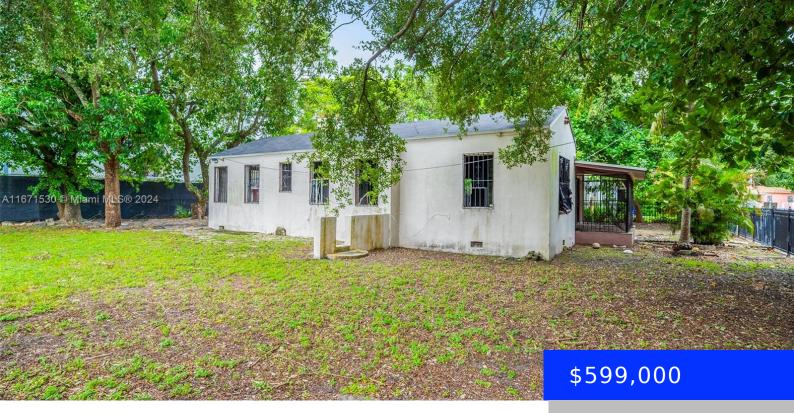

## 6436 1ST PL, MIAMI, FL, 33150

https://ritterproperties.com

Presenting a rare opportunity to own an oversized lot in the heart of Little Haiti. This property sits on an expansive lot of over 11,000 square feet with a detached back house. Just 10 blocks north, the area is already home to exciting spots like Sunny Steakhouse, Café Imperial Moto, and a Michelin-starred sushi restaurant, [...]

- 2 beds
- 1 bath
- Residential
- Single Family Residence
- Active
- 1858 sq ft

## Basics

Date added: Added 1 month ago Type: Residential Bedrooms: 2 beds Half baths: 0 half baths Lot size, sq ft: 11110 sq ft ListOfficeName: Coldwell Banker Realty View: None MLS ID: A11671530 Category: Single Family Residence Status: Active Bathrooms: 1 bath Area: 1858 sq ft SubdivisionName: EDISON HEIGHTS SEC B GarageSpaces: 2 ListAOR: Miami Association of REALTORS®

## **Building Details**

Cooling features: Other ArchitecturalStyle: Attached, One Story Building Name: EDISON HEIGHTS SEC B Roof: Shingle Parking: Driveway, On-street Year built: 1940 NewConstructionYN: No Exterior material: CBS Construction Heating: Other