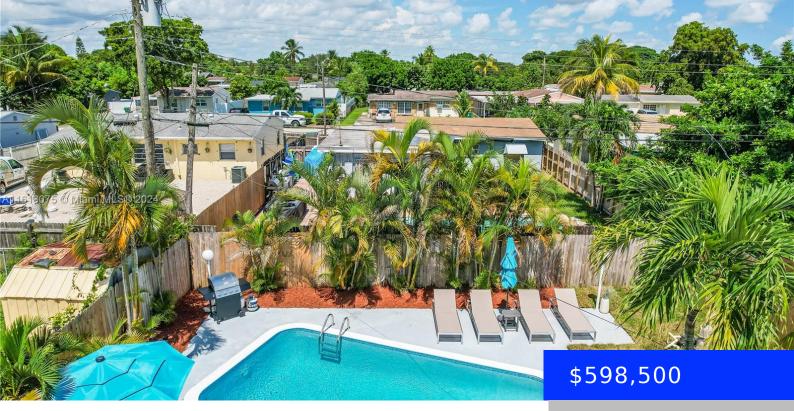

## 6445 22ND CT, MIRAMAR, FL, 33023

https://ritterproperties.com

MOTIVATED SELLER! This stunning 4 bedroom 2 bath single family home just hit the market for sale. This large home is being sold fully furnished. This property features a 2020 remolded kitchen with granite countertops, spacious rooms and a great setup. This home has a large backyard with a beautiful Heated pool that is perfect [...]

## Basics

Date added: Added 4 weeks ago Type: Residential Bedrooms: 4 beds Half baths: 0 half baths Lot size, sq ft: 5761 sq ft ListOfficeName: Luxe Properties ListAOR: Miami Association of REALTORS® Category: Single Family Residence Status: Active Bathrooms: 2 baths Area: 1390 sq ft SubdivisionName: WELWYN PARK View: Pool MLS ID: A11618075

## **Amenities & Features**

| Features: Family Room, First Floor Entry | <b>Amenities:</b> Dishwasher, Dryer, Electric Range,<br>Microwave, Washer |
|------------------------------------------|---------------------------------------------------------------------------|
| CommunityFeatures: None                  | PoolFeatures: In Ground                                                   |
| Waterfront available: No                 | GarageYN: No                                                              |
| AttachedGarageYN: No                     | CoolingYN: Yes                                                            |
| PoolPrivateYN: No                        | FireplaceYN: No                                                           |