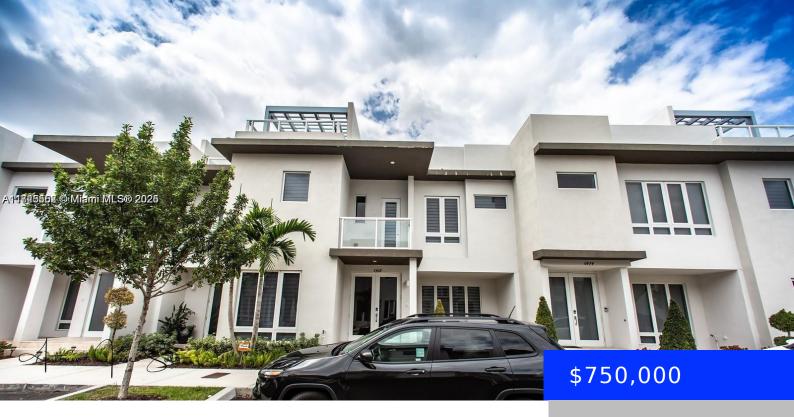

## 6468 103RD PSGE, DORAL, FL, 33178

https://ritterproperties.com

Introducing your new luxurious home, ready for you. Located in the prestigious Landmark Community, this property features 3 bedrooms and 2 and a half baths. This modern townhouse boasts an open living and dining area on the first floor, along with a fully equipped kitchen, stainless steel appliances, elegant countertops, a half bath, a private [...]

- 3 beds
- 2 baths
- Residential
- Townhouse
- Active
- 1720 sq ft

**ListAOR:** Miami Association of REALTORS®

MLS ID: A11725552

**Category:** Townhouse

Status: Active

Bathrooms: 2 baths

**Area: 1720** sq ft

SubdivisionName: LANDMARK AT DORAL

WindowFeatures: Clear Impact Glass

## **Building Details**

**Cooling features:** Central Air **Year built:** 2017

NewConstructionYN: No Building Name: LANDMARK AT DORAL

Exterior material: CBS Construction Heating: Central

Parking: 1 Space, Assigned, Guest