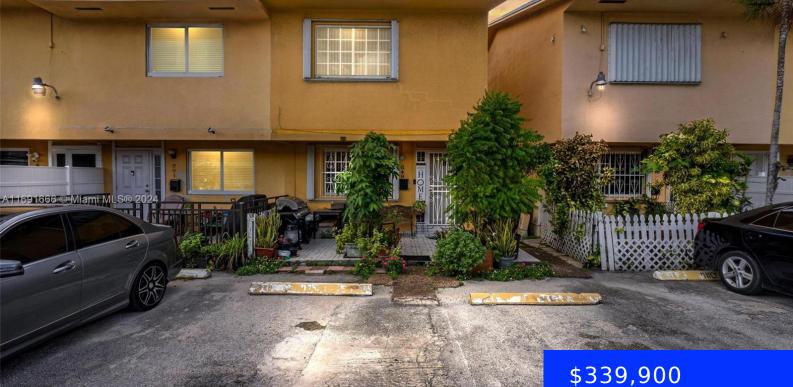

### 649 68TH ST, HIALEAH, FL, 33014

https://ritterproperties.com

Beautiful corner unit townhome in the heart of Hialeah. 2 bedrooms upstairs and 1 bedroom downstairs that was converted into a dinning room, 3 full bathrooms. Low HOA only \$50 monthly. This property features a new hot water heater, laundry room with full size washer and dryer, tile floors throughout, accordion shutters, roof is only [...]

## Basics

| Date added: Added 4 weeks ago    | Category: Townhouse                        |
|----------------------------------|--------------------------------------------|
| Type: Residential                | Status: Active                             |
| Bedrooms: 2 beds                 | Bathrooms: 3 baths                         |
| Half baths: 0 half baths         | <b>Area: 1102</b> sq ft                    |
| Lot size, sq ft: 0 sq ft         | SubdivisionName: FLORIDIAN VILLAS CONDO PH |
| ListOfficeName: Robert Slack LLC | View: None                                 |
| UnitNumber: 649                  | ListAOR: Miami Association of REALTORS®    |
| EntryLevel: 1                    | MLS ID: A11691666                          |

# **Building Details**

Cooling features: Ceiling Fan(s), Central Air ArchitecturalStyle: Corner Unit Building Name: Floridian Villas Condo Parking: 2 Or More Spaces, Assigned Year built: 1983 NewConstructionYN: No Heating: Central