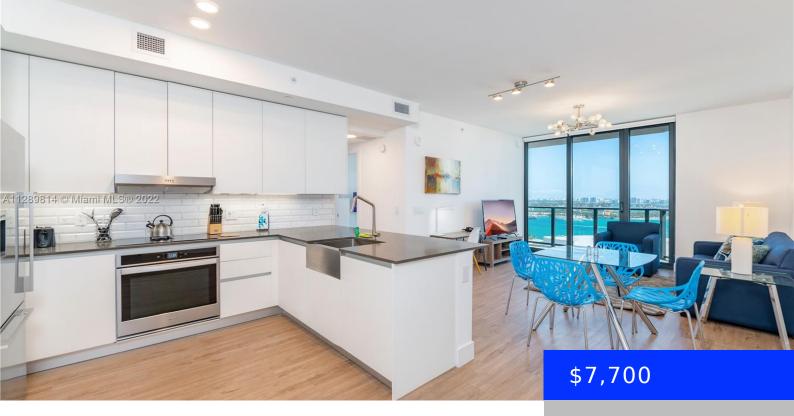

## 650 2ND AVE, MIAMI, FL, 33132

https://ritterproperties.com

Two bedroom luxury apartment for rent 30 days or more (short term or long term) at the Bezel Miami in Downtown, with beautiful design The Bezel is luxury living close to the Brightliine and Tri-Rail station. Best location in front of the FTX Arena (formerly American Airlines), Bayside, Perez Museum and Frost Museum of [...]

**Basics** 

- 2 heds
- 2 haths
- 1200 sq ft

**Date added:** Added 6 months ago

Bathrooms: 2 baths

**Area: 1200** sq ft

**SubdivisionName:** MIAMI WORLDCENTER

**GarageSpaces:** 1

**UnitNumber:** 2 bedroom

MLS ID: A11289814

Bedrooms: 2 beds

Half baths: 0 half baths

Lot size, sq ft: 8428 sq ft

**ListOfficeName:** Century 21 BE3

View: Direct Ocean

**ListAOR:** Miami Association of REALTORS®