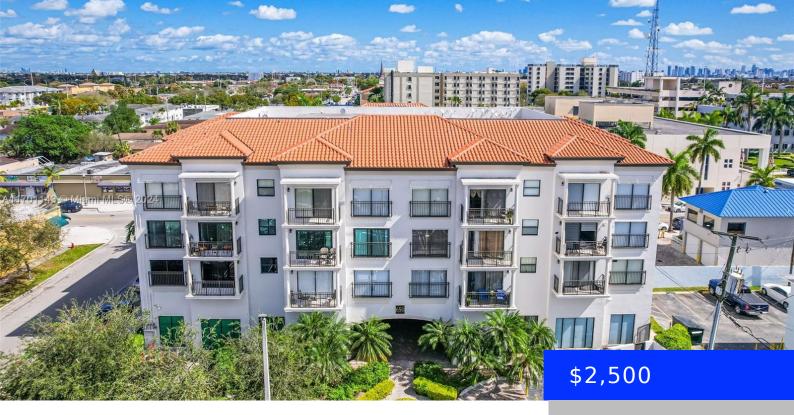

## 650 PALM AVE, HIALEAH, FL, 33010

https://ritterproperties.com

This corner condo offers a bright and spacious living experience. With 2 bedrooms and 2 bathrooms, it provides comfortable living spaces for you and your family. The 979 sq ft unit features a spacious kitchen with stainless steel appliances, in-unit washer and dryer, and new AC. Enjoy the convenience of tile flooring throughout, a private [...]

- 2 heds
- 2 baths
- Residential Lease
- Condominium
- Pending
- 979 sq ft

## **Basics**

**Type:** Residential Lease **Status:** Pending

**Bedrooms: 2** beds **Bathrooms: 2** baths

**Lot size, sq ft: 0** sq ft **SubdivisionName:** PALM VILLAS OF HIALEAH CO

LeaseTerm: 1 Year With Renewal Option ListOfficeName: Keller Williams Capital Realty

## **Building Details**

**UnitNumber:** 3-B1

Year built: 2003 NewConstructionYN: No

**Building Name:** PALM VILLAS **Exterior material:** CBS Construction

OF HIALEAH CO

**Heating:** Central **Parking:** 2 Spaces, No Motorcycle, No Rv/Boats, No