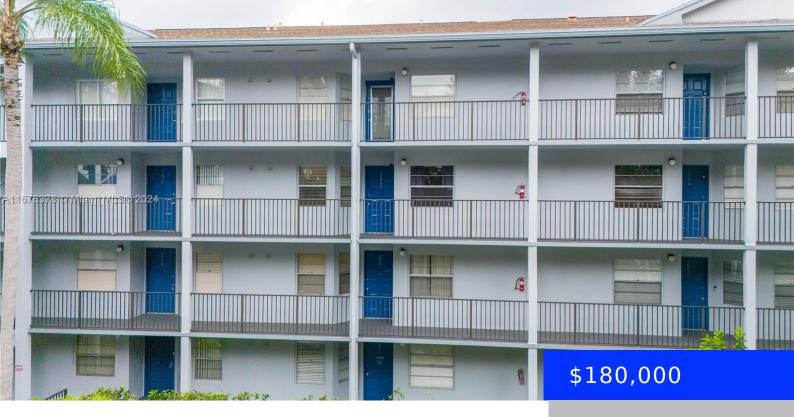

## **650 124TH TER, PEMBROKE PINES, FL, 33027** https://ritterproperties.com

Welcome to your new home in Pembroke Pines! This beautiful apartment features 2 bedrooms, 1 and a half bathrooms. Unit is partially renovated, with new flooring recently installed. Washer and dryer available in unit. Enjoy an exceptional lifestyle at Century Village with top-notch amenities, including a vibrant clubhouse, health club, pools, sports courts, walking trails, [...]

- 2 beds
- 1 bath
- Residentia
- Condominium
- Active
- 1002 sq ft

## Basics

| Date added: Added 3 weeks ago          | Category: Condominium                      |
|----------------------------------------|--------------------------------------------|
| Type: Residential                      | Status: Active                             |
| Bedrooms: 2 beds                       | Bathrooms: 1 bath                          |
| Half baths: 1 half bath                | <b>Area: 1002</b> sq ft                    |
| Lot size, sq ft: 0 sq ft               | SubdivisionName: BUCKINGHAM EAST AT CENTUR |
| ListOfficeName: Keller Williams Legacy | View: Garden View                          |
| UnitNumber: 204P                       | ListAOR: Miami Association of REALTORS®    |
| EntryLevel: 2                          | MLS ID: A11676378                          |

## **Building Details**

Cooling features: Central Air, Electric ArchitecturalStyle: Split Level Building Name: BUCKINGHAM Heating: Central, Electric Year built: 1988 NewConstructionYN: No Exterior material: CBS Construction Parking: 1 Space, Assigned