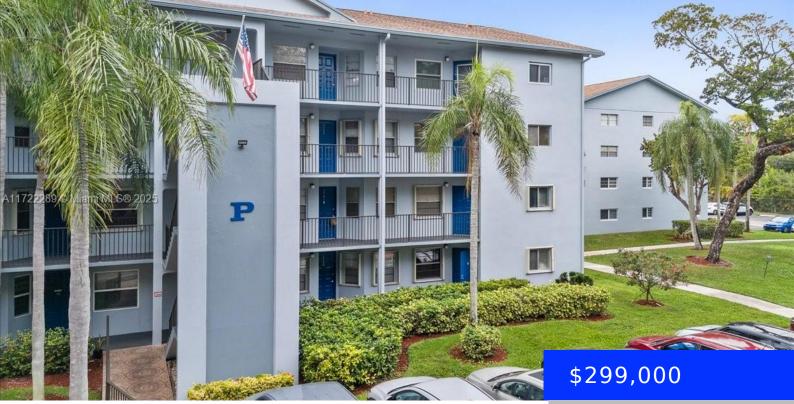

## 650 124TH TER, PEMBROKE PINES, FL, 33027 https://ritterproperties.com

This property is complete and ready for you to move in. Bedding, linens, kitchen appliances, washer/dryer, art work and decorations are all included in the price. 55+ active community of Century Village, Corner unit in offers both comfort and convenience. The unit is bright and spacious featuring a screened-in balcony where you can start your [...]

## Basics

Date added: Added 3 days ago Type: Residential Bedrooms: 2 beds Half baths: 0 half baths Lot size, sq ft: 0 sq ft

ListOfficeName: Top Tier International Realty, LLC. UnitNumber: 315P EntryLevel: 1 Category: Condominium Status: Active Bathrooms: 2 baths Area: 1196 sq ft SubdivisionName: BUCKINGHAM EAST AT CENTUR View: None ListAOR: Miami Association of REALTORS®

## **Building Details**

Cooling features: Central Air ArchitecturalStyle: Corner Unit Building Name: Century Village Parking: 1 Space Year built: 1988 NewConstructionYN: No Heating: Electric