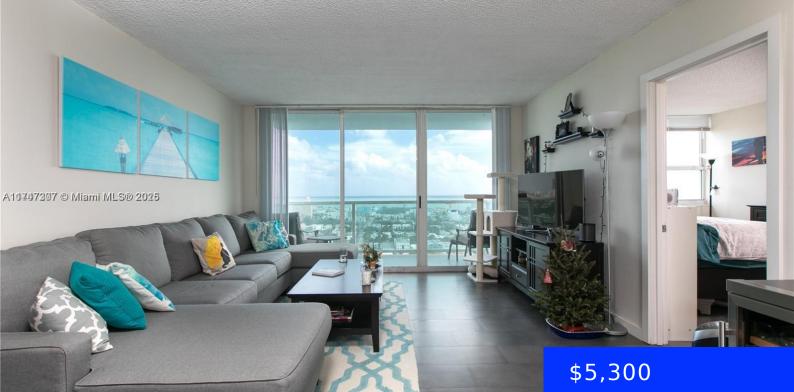

## 650 WEST AVE, MIAMI BEACH, FL, 33139

https://ritterproperties.com

This spacious and bright 2-bedroom, 2-bathroom residence in The Floridian features a desirable split floor plan with modern porcelain flooring throughout. The updated kitchen and bathrooms include a primary suite with a separate tub and shower for added luxury. Enjoy the convenience of in-unit laundry, a private balcony, and an assigned garage parking spot. Floor-to-ceiling [...]

## **Building Details**

| Cooling features: Central Air                              | Year built: 1997                                               |
|------------------------------------------------------------|----------------------------------------------------------------|
| <b>ArchitecturalStyle:</b> First Floor Entry, High<br>Rise | NewConstructionYN: No                                          |
| Building Name: THE FLORIDIAN CONDO                         | Exterior material: CBS Construction                            |
| Heating: Central                                           | <b>Parking:</b> 1 Space, Assigned, Limited # Of Vehicle, Valet |

## **Amenities & Features**

Features: Elevator, First Floor Entry, Sauna

Spa Features: Community

**CommunityFeatures:** Pool, Tennis Court(s), Exercise Room, Management On Site, Sauna, Spa/Hot Tub

**ExteriorFeatures:** Lighting, Open Balcony, Tennis Court(s)