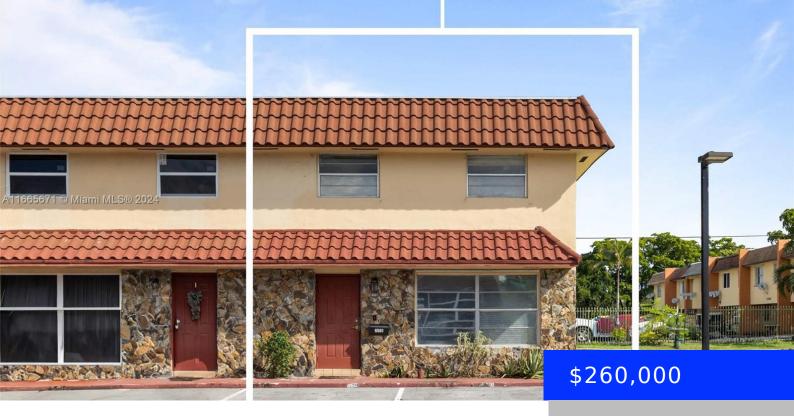

6501 41ST PL, DAVIE, FL, 33314

https://ritterproperties.com

Welcome to this charming townhouse in the heart of Davie, FL! This spacious 3. bedroom, 2.5-bathroom home features a generous 1,724 sqft layout, perfect for families or those looking for extra space. Recently freshly painted and boasting brand new floors on the second level, this home is ready for you to move in. Enjoy the [...]

- 3 beds
- 2 baths
- Residentia
- Townhouse
- Active
- 1724 sq ft

## Basics

Date added: Added 4 weeks ago Category: Townhouse Type: Residential Status: Active Bedrooms: 3 beds Bathrooms: 2 baths Half baths: 1 half bath Area: 1724 sq ft SubdivisionName: BRENTWOOD TOWNHOUSE Lot size, sq ft: 0 sq ft 3 CON ListOfficeName: Oceanica International View: Garden View Realty **UnitNumber:** 66 ListAOR: Miami Association of REALTORS® MLS ID: A11665671 EntryLevel: 1

## **Building Details**

Cooling features: Central Air ArchitecturalStyle: Corner Unit Building Name: Brentwood Townhouse Condo Heating: Central Year built: 1974 NewConstructionYN: No Exterior material: CBS Construction Parking: 2 Or More Spaces