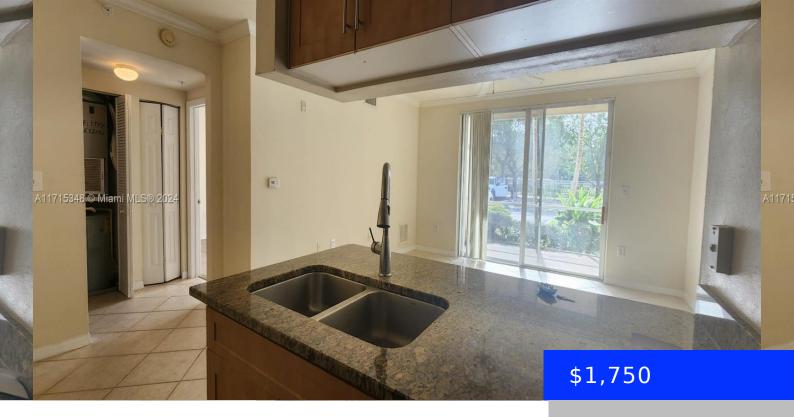

## 6505 EMERALD DUNES DR, WEST PALM BEACH, FL, 33411

https://ritterproperties.com

First-floor entry unit in the resort-style community of Villas at Emerald Dunes. Features include tile flooring throughout, and stainless steel appliances. Move-in requirements: first month's rent, last month's rent, and security deposit. Qualified applicants must have a minimum credit score of 630 and verifiable monthly income of 2.5x the rent amount.

## **Basics**

**Type:** Residential Lease **Status:** Pending

**Bedrooms: 1** bed **Bathrooms: 1** bath

**Half baths: 0** half baths **Area: 740** sq ft

Lot size, sq ft: 0 sq ft SubdivisionName: VILLAS AT EMERALD DUNES C

## **Building Details**

Year built: 2006 ArchitecturalStyle: First Floor Entry

NewConstructionYN: No Building Name: VILLAS AT EMERALD DUNES C

**Heating:** Central **Parking:** Assigned

## **Amenities & Features**

Features: First Floor Entry Amenities: Dishwasher, Disposal, Ice Maker, Microwave,

Refrigerator, Washer

PoolFeatures: Community Waterfront available: No

GarageYN: No AttachedGarageYN: No