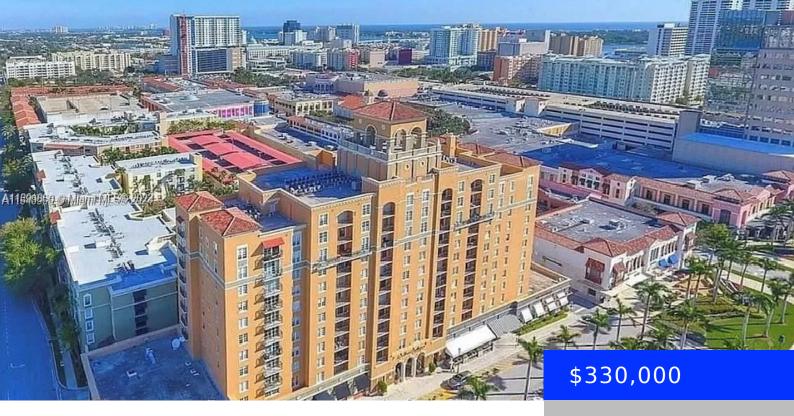

## 651 OKEECHOBEE BLVD, WEST PALM BEACH, FL, 33401

https://ritterproperties.com

Beautiful recently renovated 1 bedroom, 1 bath condo in the prime location of West Palm Beach right in the heart of The Square. Just a step away from restaurants, bars, convention center, theater and shops. Unit is being sold as fully furnished. Great investor opportunity. Easy to rent. Min 30 days up to 12year. This [...]

## **Basics**

**Type:** Residential **Status:** Active

**Bedrooms: 1** bed **Bathrooms: 1** bath

**Half baths: 0** half baths **Area: 705** sq ft

Lot size, sq ft: 0 sq ft SubdivisionName: TOWER CONDO AT CITYPLACE

## **Building Details**

**Cooling features:** Ceiling Fan(s), Central Air **Year built:** 2001

ArchitecturalStyle: High Rise NewConstructionYN: No

**Building Name:** Cityplace Tower **Exterior material:** CBS Construction