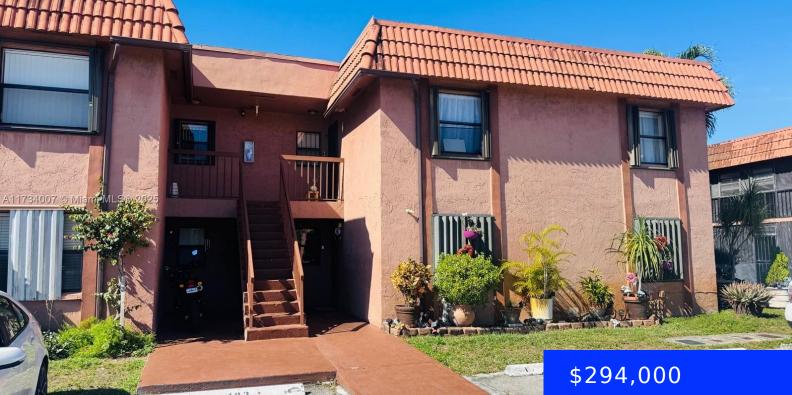

6520 27TH CT, HIALEAH, FL, 33016

https://ritterproperties.com

Spacious unit. Centrally located 3/2 condo in the heart of Hialeah. Close to all major highways, turnpike, I-75, palmetto. Near schools, shopping centers, supermarkets, and Palmetto Hospital. A/C 1 year old and new kitchen appliances. Lots of guest parking.

## Basics

| Date added: Added 1 day ago                | Category: Condominium                      |
|--------------------------------------------|--------------------------------------------|
| Type: Residential                          | Status: Active                             |
| Bedrooms: 3 beds                           | Bathrooms: 2 baths                         |
| Half baths: 0 half baths                   | <b>Area: 980</b> sq ft                     |
| Lot size, sq ft: 0 sq ft                   | SubdivisionName: LAGO GRANDE CONDO THREE C |
| ListOfficeName: Rejoice Realty Group, Inc. | View: None                                 |
| UnitNumber: 55-22                          | ListAOR: Miami Association of REALTORS®    |
| EntryLevel: 2                              | MLS ID: A11734007                          |

## **Building Details**

| Cooling features: Central Air       | Year built: 1983                         |
|-------------------------------------|------------------------------------------|
| NewConstructionYN: No               | Building Name: LAGO GRANDE CONDO THREE C |
| Exterior material: CBS Construction | Heating: Central                         |
| Parking: 1 Space, Guest             |                                          |

## **Amenities & Features**

Features: First Floor Entry Amenities: Dryer, Electric Range, Microwave, Refrigerator, Washer

Waterfront available: No

AttachedGarageYN: No

PoolPrivateYN: No

Security Features: Other ExteriorFeatures: None, Open Balcony