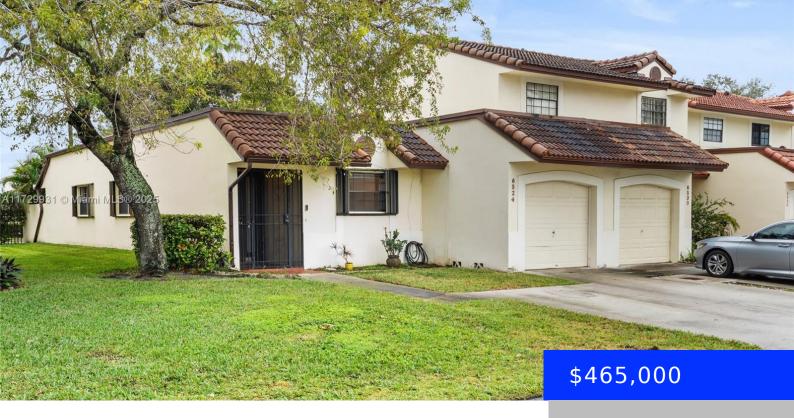

## 6524 188TH LN, HIALEAH, FL, 33015

https://ritterproperties.com

Wonderful corner one-story villa located in the Country Club of Miami Area. Offered at only \$465,000.00 this 2 bedroom/2 bath home has a one car garage, covered outdoor patio, wall to wall sliding glass doors, spacious open living dining area that looks into the fenced backyard. Kitchen is large with space for a table for [...]

- 2 heds
- 2 baths
- Residential
- Villa
- Active
- 1313 sq ft