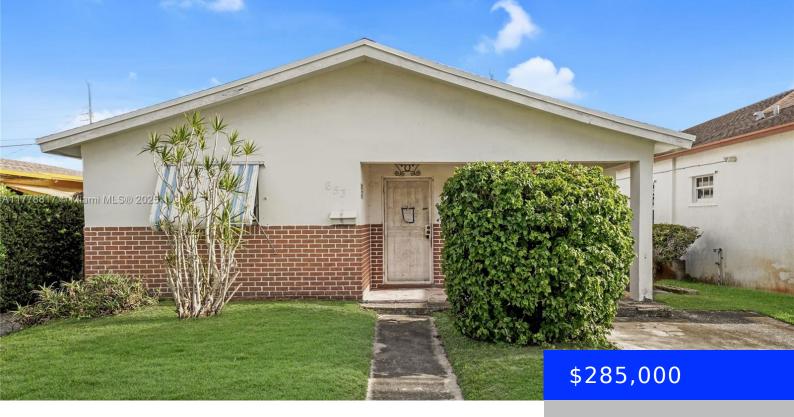

## 653 3RD CT, HALLANDALE BEACH, FL, 33009

https://ritterproperties.com

CASH ONLY! Great opportunity to bring your vision to life! This 3-bedroom, 2-bath single-family home offers 1,695 sq ft of potential. Built with durable Concrete Block Construction and a shingle roof, the property features concrete floors throughout and an interior that's framed only—ready for your custom finishes. No HOA. Conveniently located near I-95 and just [...]

Category: Single Family Residence

**Status:** Active

Bathrooms: 2 baths

**Area: 1695** sq ft

**SubdivisionName:** FOSTER PARK

View: Garden

**MLS ID:** A11778817

## **Building Details**

Cooling features: Other

**ArchitecturalStyle:** Detached, One Story

**Building Name: FOSTER PARK** 

Roof: Shingle

Parking: Driveway

Year built: 1972

**NewConstructionYN:** No

**Exterior material:** Concrete Block With Brick

**Heating:** Other