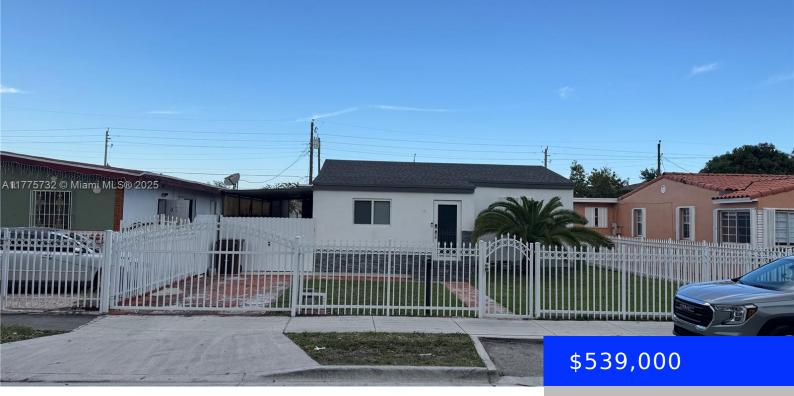

## 653 8TH PL, HIALEAH, FL, 33010

https://ritterproperties.com

Charming 3 Bedroom, 2 Bathroom with some upgraded. This home has the potential to be divided into a 2/1 and 1/1, only have to close a door. Addition in the back has a shed of 24\*12 feet converted in a beautiful efficiency. Some impacts windows and the others have accordion shutters. Most of plumbing are [...]

## Basics

Date added: Added 2 weeks ago Type: Residential Bedrooms: 3 beds Half baths: 0 half baths Lot size, sq ft: 5600 sq ft ListOfficeName: K & A Realty ListAOR: Miami Association of REALTORS® Category: Single Family Residence Status: Active Under Contract Bathrooms: 2 baths Area: 1230 sq ft SubdivisionName: HIALEAH PARK View: None MLS ID: A11775732

## **Building Details**

Cooling features: Central Air ArchitecturalStyle: Detached, One Story Building Name: HIALEAH PARK Roof: Shingle Parking: Covered

Year built: 1950 NewConstructionYN: No Exterior material: CBS Construction Heating: Central, Electric