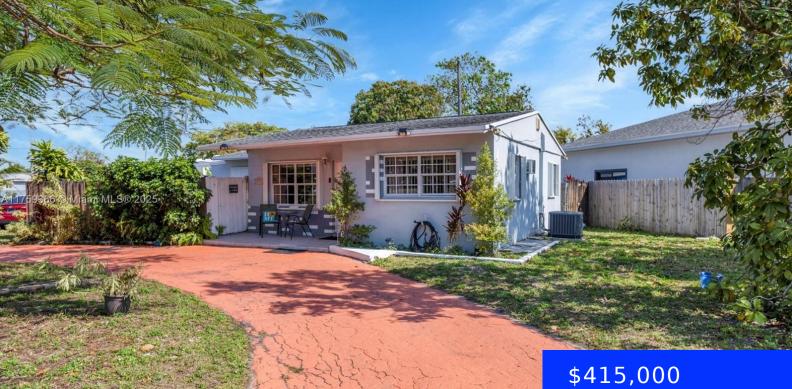

## 6545 SW 20TH ST, MIRAMAR, FL, 33023

https://ritterproperties.com

This Miramar home isn't just a house—it's a smart move. Thoughtfully designed with a flexible layout, it features an upgraded kitchen with stainless steel appliances, a spacious fenced backyard, and plenty of room to make it your own. The home offers versatile living spaces to fit your needs, whether it's extra room for family, a [...]

## **Basics**

Date added: Added 2 months ago Type: Residential Bedrooms: 4 beds Area: 934 sq ft SubdivisionName: WELWYN PARK 35-16 B View: Other MLS ID: A11759386 Category: Single Family Residence Status: Active Bathrooms: 2 baths Lot size, sq ft: 6303 sq ft ListOfficeName: Real Broker LLC ListAOR: Miami Association of REALTORS®

## **Building Details**

Cooling features: Central Air ArchitecturalStyle: Detached, One Story Building Name: WELWYN PARK 35-16 B Roof: Shingle Parking: Driveway Year built: 1954 NewConstructionYN: No Exterior material: CBS Construction Heating: Electric