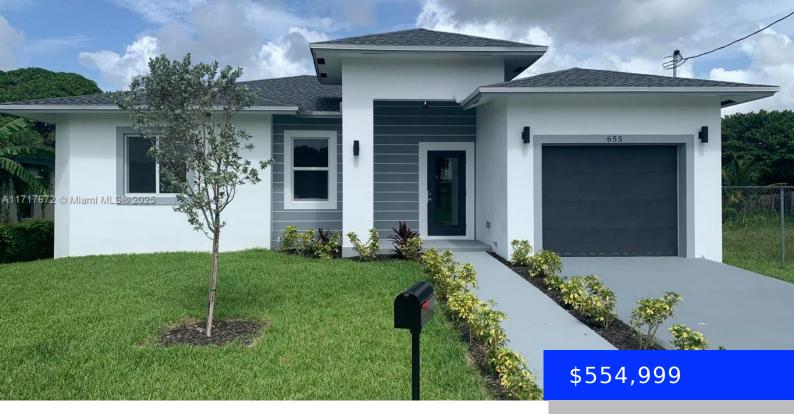

## **655 24TH AVE, FORT LAUDERDALE, FL, 33311** https://ritterproperties.com

Great investment opportunity, has never had a vacancy. Current tenant is paying over 4000 but willing to vacate if new owner wishes to occupy. 2023 Build! Single family 3/2 sitting on the North Fork New River. Spectacular view from backyard. Modern kitchen has quartz counter top, white shaker cabinets and a stainless steel appliance package. [...]

- 3 beds
- 2 baths
- Residentia
- Single Family Residence
- Active
- 1342 sq ft

## Basics

Date added: Added 1 day ago Type: Residential Bedrooms: 3 beds Half baths: 0 half baths Lot size, sq ft: 5187 sq ft ListOfficeName: Agent Plus Realty View: Lake MLS ID: A11717672 Category: Single Family Residence Status: Active Bathrooms: 2 baths Area: 1342 sq ft SubdivisionName: Franklin Park GarageSpaces: 2 ListAOR: Miami Association of REALTORS®

## **Building Details**

Cooling features: Central Air ArchitecturalStyle: Attached, One Story Building Name: Franklin Park Roof: Shingle Parking: Driveway Year built: 2023 NewConstructionYN: No Exterior material: Stucco Heating: Central