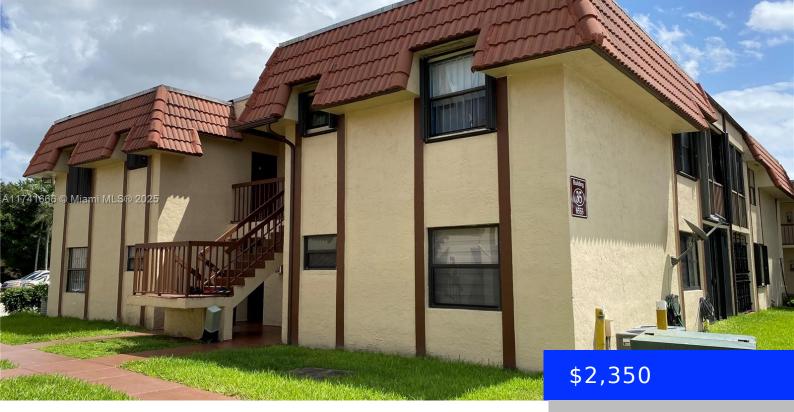

## 6555 26TH DR, HIALEAH, FL, 33016

https://ritterproperties.com

2 bedroom and 2 bathroom, 1st floor unit, updated kitchen, tile flooring throughout, washer and dryer inside unit centrally located near Palmetto 826, shopping center, school, restaurants, mall.

## Basics

| Date added: Added 2 weeks ago         | Category: Condominium                      |
|---------------------------------------|--------------------------------------------|
| Type: Residential Lease               | Status: Active                             |
| Bedrooms: 2 beds                      | Bathrooms: 2 baths                         |
| Half baths: 0 half baths              | <b>Area: 750</b> sq ft                     |
| Lot size, sq ft: 0 sq ft              | SubdivisionName: LAGO GRANDE THREE-A CONDO |
| LeaseTerm: 1 Year With Renewal Option | ListOfficeName: United Realty Group Inc.   |
| UnitNumber: 13-35                     | ListAOR: Miami Association of REALTORS®    |
| EntryLevel: 1                         | MLS ID: A11741666                          |

## **Building Details**

| Cooling features: Central Air                                  | <b>Year built:</b> 1983 |
|----------------------------------------------------------------|-------------------------|
| ArchitecturalStyle: First Floor Entry                          | NewConstructionYN: No   |
| Building Name: LAGO GRANDE THREE-A CONDO                       | Heating: Central        |
| <b>Parking:</b> 1 Space, Assigned, Guest, Limited # Of Vehicle |                         |