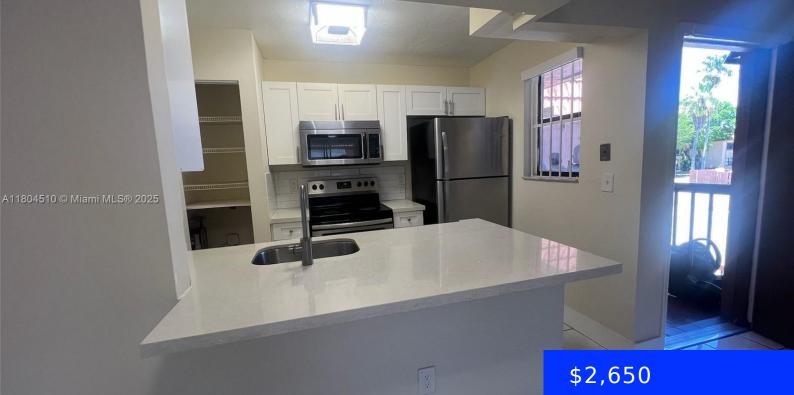

#### 6560 27TH CT, HIALEAH, FL, 33016

https://ritterproperties.com

Remodeled 3/2 in Lago Grande Condominium. Gated community with security at gate. Unit located on the 2nd floor. Kitchen features white cabinets, quartz counter tops, stainless steel appliances. Plenty of storage space. PVC floors in bedrooms, tile floors in the rest of the property. Remodeled bathrooms. Washer and dryer in unit. Balcony. Small pets allowed. [...]