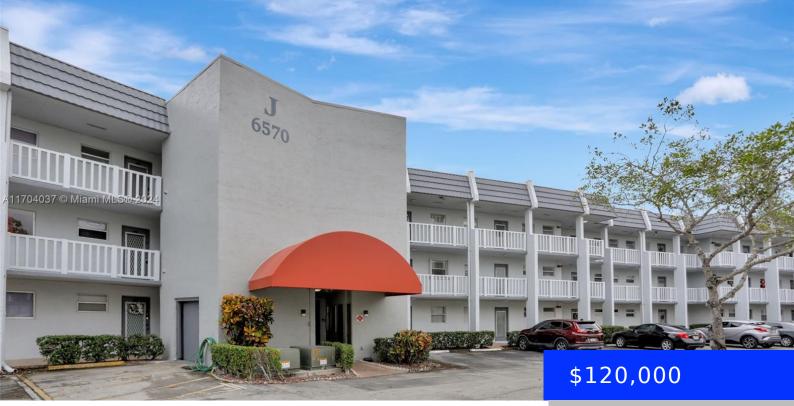

#### 6570 ROYAL PALM BLVD, MARGATE, FL, 33063

https://ritterproperties.com

Welcome to this beautifully well – maintained 2 bed/2 bath condo in the desirable 55+ community of Royal Park Gardens. This spacious condo offers comfortable living in a well-kept building with convenient elevator access. Enjoy a wide range of amenities including a clubhouse with a clubroom, community room, exercise room, common laundry facilities, pool, and [...]

#### Basics

Date added: Added 3 weeks ago Category: Condominium Type: Residential Status: Active Bedrooms: 2 beds Bathrooms: 2 baths Half baths: 0 half baths Area: 970 sq ft Lot size, sq ft: 0 sq ft SubdivisionName: ROYAL PARK GARDENS I-J CO ListOfficeName: Capital Homes Inc View: Other View ListAOR: Miami Association of REALTORS® **UnitNumber:** 206J EntryLevel: 2 MLS ID: A11704037