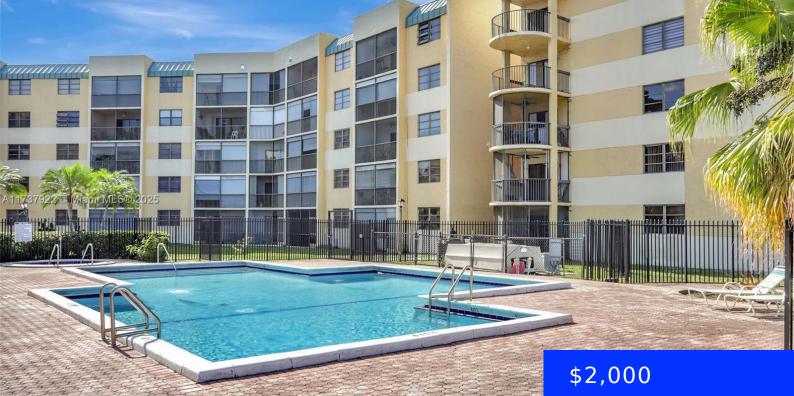

## 6575 OAKLAND PARK BLVD, LAUDERHILL, FL, 33313

https://ritterproperties.com

Discover this beautiful and spacious 2-bedroom, 2-bath condo in the heart of Lauderhill! Featuring an open floor plan with elegant tile flooring throughout, this home boasts an upgraded kitchen with modern appliances and sleek finishes. Enjoy serene views of the lake and community pool from your private balcony. Conveniently located near shopping, dining, and major [...]

## Basics

Date added: Added 2 weeks ago Type: Residential Lease Bedrooms: 2 beds Half baths: 0 half baths Lot size, sq ft: 0 sq ft LeaseTerm: 12 Months View: Lake, Pool ListAOR: Miami Association of REALTORS® MLS ID: A11737922 Category: Condominium Status: Active Bathrooms: 2 baths Area: 1000 sq ft SubdivisionName: ISLES OF INVERRARY II ListOfficeName: Coldwell Banker Realty UnitNumber: 412 EntryLevel: 4

## **Amenities & Features**

| Features: Elevator        | <b>Amenities:</b> Dishwasher, Disposal, Dryer, Electric Range, Microwave, Refrigerator, Washer |
|---------------------------|------------------------------------------------------------------------------------------------|
| CommunityFeatures: Pool   | ExteriorFeatures: Screened Balcony                                                             |
| Waterfront available: Yes | GarageYN: No                                                                                   |
| AttachedGarageYN: No      | CoolingYN: Yes                                                                                 |
| PoolPrivateYN: No         | FireplaceYN: No                                                                                |