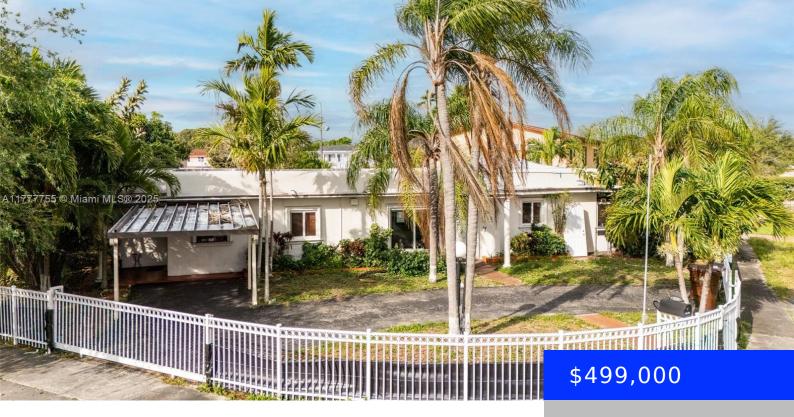

## 660 10TH PL, HIALEAH, FL, 33010

https://ritterproperties.com

Property is being offered as a short sale. Cash only, property has significant roof damage. Well located on a corner lot with lots of potential – great family friendly neighborhood!

- 5 beds
- 4 haths
- Residential
- Single Family Residence
- Active
- 1857 sq ft

Category: Single Family Residence

Status: Active

Bathrooms: 4 baths

**Area: 1857** sq ft

SubdivisionName: SUN-TAN VILLAGE SEC 3

View: Garden

**MLS ID:** A11777755

## **Building Details**

Cooling features: Central Air

**ArchitecturalStyle:** Attached, One Story

**Building Name:** SUN-TAN VILLAGE SEC 3

Roof: Flat Roof With Facade Front

**Parking:** Circular Driveway

Year built: 1950