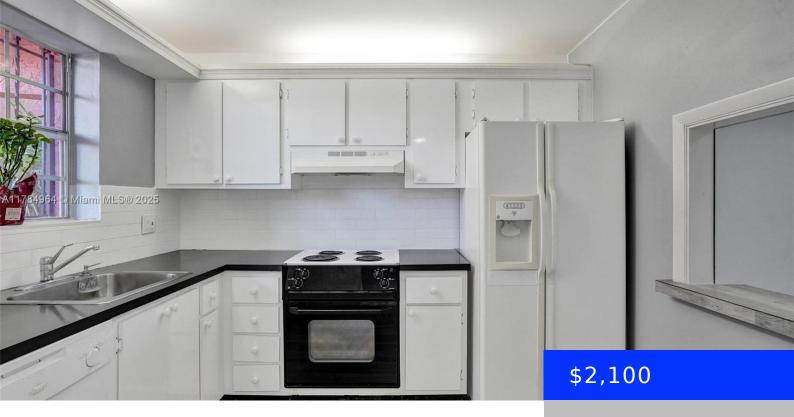

## **Amenities & Features**

Features: First Floor Entry **Security Features:** Complex Fenced, Gated

with Guard

CommunityFeatures: Clubhouse, Pool, Tennis Amenities: Dishwasher, Electric Range,

Refrigerator Court(s), Exercise Room, Sauna