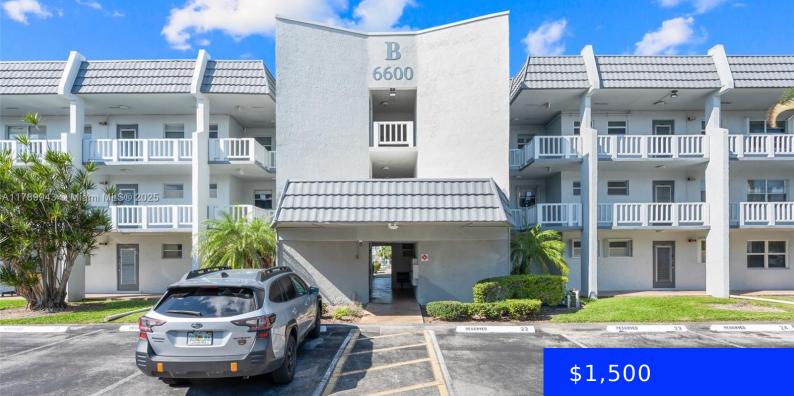

## 6600 ROYAL PALM BLVD, MARGATE, FL, 33063

https://ritterproperties.com

WOW!! GREAT RENTAL UNIT IN ROYAL PARK GARDENS!! ENJOY THE FANTASTIC TROPICAL POOL VIEW FROM YOUR ENCLOSED FLORIDA ROOM FOR EVEN MORE ADDED LIVING SPACE! TILE THROUGHOUT THE UNIT, MODERN UPDATED PRIMARY BATHROOM, LARGE WALK IN CLOSET. THIS IS A MUST SEE UNIT. ROYAL PARK GARDENS IS AN ACTIVE HOPA (55+) COMMUNITY THAT BOAST 3 [...]

- 1 hat
- Residential Lease
- Condominium
- Active
- 720 sq ft

Basics

| Date added: Added 4 days ago      | Category: Condominium                      |
|-----------------------------------|--------------------------------------------|
| Type: Residential Lease           | Status: Active                             |
| Bedrooms: 1 bed                   | Bathrooms: 1 bath                          |
| Half baths: 1 half bath           | <b>Area: 720</b> sq ft                     |
| Lot size, sq ft: 0 sq ft          | SubdivisionName: ROYAL PARK GARDENS I-B CO |
| ListOfficeName: The Keyes Company | View: Pool                                 |
| UnitNumber: 308B                  | ListAOR: Miami Association of REALTORS®    |
| EntryLevel: 3                     | MLS ID: A11789943                          |