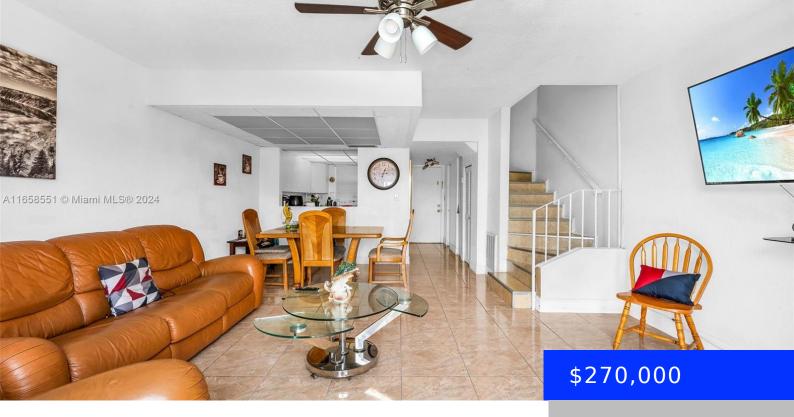

## 6600 2ND CT, HIALEAH, FL, 33012

https://ritterproperties.com

Super cute, two-story condo, two bedrooms and one and a half bathrooms. Small Building, laundry on floor. Excellent location. Very close to expressway, school and shopping centers. Very low maintenance. Sold "As Is".

## **Basics**

**Type:** Residential **Status:** Active

Bedrooms: 2 beds Bathrooms: 1 bath

**Half baths: 1** half bath **Area: 1062** sq ft

Lot size, sq ft: 0 sq ft SubdivisionName: WESTLAND MANORS EAST COND