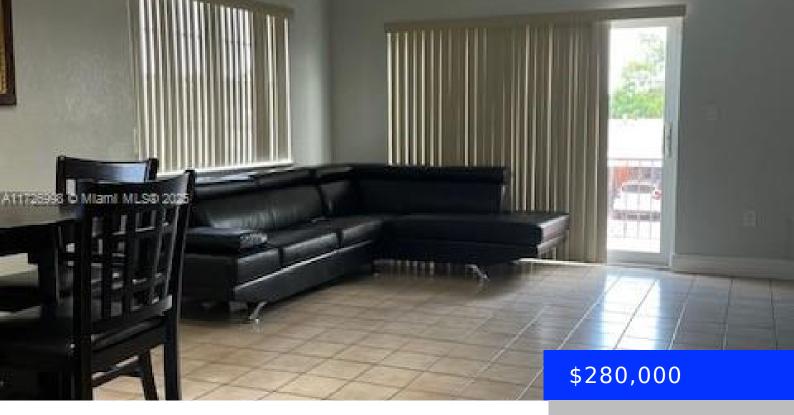

## 6600 2ND CT, HIALEAH, FL, 33012

https://ritterproperties.com

Nice townhouse condo in Hialeah, 2 Bedrooms and 2 & half Bathrooms . Owner motivated.

- 2 hads
- 2 baths
- Residential
- Condominium
- Active
- 1232 sq ft

## **Basics**

**Type:** Residential **Status:** Active

Bedrooms: 2 beds Bathrooms: 2 baths

Half baths: 1 half bath Area: 1232 sq ft

Lot size, sq ft: 0 sq ft SubdivisionName: WESTLAND MANORS EAST

COND

ListOfficeName: Paradise Florida Realty Inc View: Other View

## **Building Details**

**Cooling features:** Ceiling Fan(s), Central Air, Electric, Other **Year built:** 1972

ArchitecturalStyle: Corner Unit NewConstructionYN: No

**Heating:** Central, Electric

**Building Name:** WESTLAND MANORS **Parking:** 1 Space, Guest, Other

## **Amenities & Features**

Features: Other, Pantry, Second Floor Entry, Walk-In Security Features: Other

Closet(s)

**Amenities:** Electric Water Heater, Microwave, **ExteriorFeatures:** Other, Open

Refrigerator Balcony