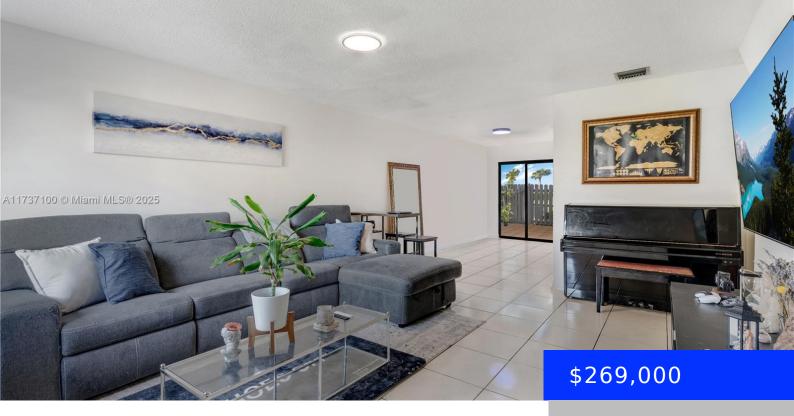

## 6605 DOCKSIDE CIR, GREEN ACRES, FL, 33463

https://ritterproperties.com

Amazing 2/2 townhouse located in a quiet place in West palm Beach.

- 2 heds
- 2 hath
- Residential
- Townhouse
- Active
- 1226 sq ft

## **Basics**

**Type:** Residential **Status:** Active

Bedrooms: 2 beds

Area: 1226 sq ft

Bathrooms: 2 baths

Lot size, sq ft: 0 sq ft

SubdivisionName: CANALAKE ListOfficeName: Keller Williams Realty Premier

Properties

## **Building Details**

**Cooling features:** Central Air **Year built:** 1983

NewConstructionYN: No Building Name: CANALAKE

**Exterior material:** CBS Construction, Concrete Block With Brick Heating: Electric

## **Amenities & Features**

AttachedGarageYN: No

Features: First Floor Entry, Walk-In Closet(s)

Security Features: No Security

Amenities: Dishwasher, Disposal, Dryer, Electric

ExteriorFeatures: Other, Open