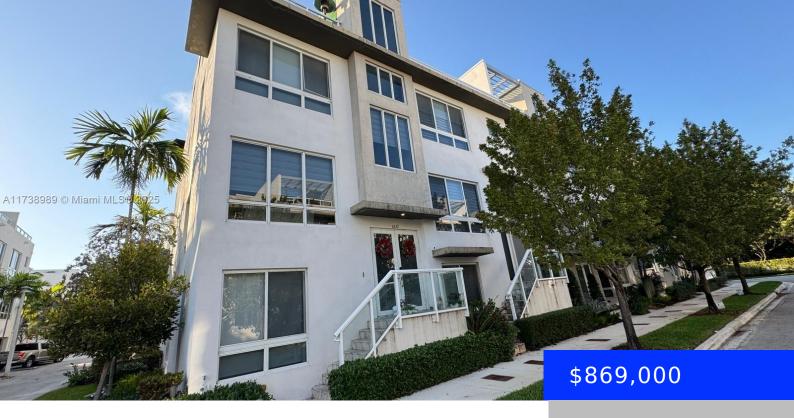

## 6610 105TH AVE, DORAL, FL, 33178

https://ritterproperties.com

4 Bedrooms / 3.5 Full Bathrooms, 2 Car Garages. This New Modern Unit Has An Elevator To Move You Out Between The Three Floors. Great Kitchen With Stainless Steel Appliances. Great Terrace For Entertaining And Friends whit half bath. Porcelain Floors. Bedrooms Has The Newest Plank Floor Better Than Wood. 1 Bed , 1 Bath [...]

## **Basics**

**Type:** Residential **Status:** Active

Bedrooms: 4 beds Bathrooms: 3 baths

**Half baths: 2** half baths **Area: 2683** sq ft

Lot size, sq ft: 0 sq ft SubdivisionName: LANDMARK AT DORAL

**ListOfficeName:** Realty One Group Evolution **GarageSpaces:** 2

## **Building Details**

**Cooling features:** Other **Year built:** 2015

ArchitecturalStyle: Corner Unit NewConstructionYN: No

Building Name: LANDMARK AT DORA Heating: Other

**Parking:** 2 Or More Spaces