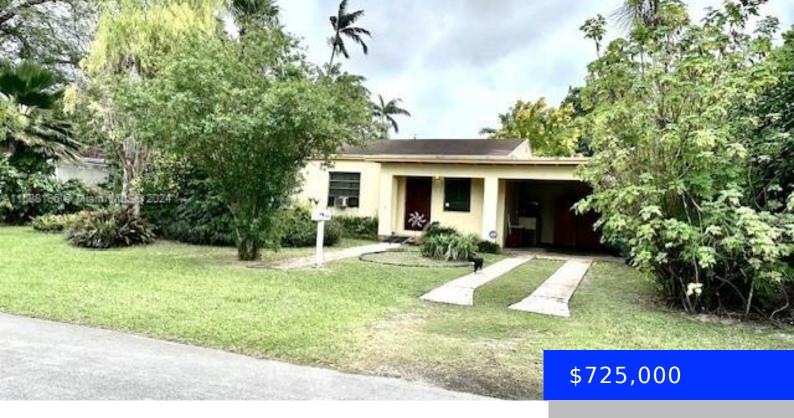

## 6610 45TH ST, MIAMI, FL, 33155

https://ritterproperties.com

Prime South Miami location next to Schenley Park, Children Hospital, University of Miami, Coral Gable's Miracle Mile on a beautiful lot 10,950 SF- One story- 4Br/2 Ba, 1 car carport (easy to close to make 1 car garage)- Great opportunity to remodel to your taste or to build new house- Beautiful and deep lot 75 [...]

## **Basics**

Date added: Added 1 week ago

**Type:** Residential **Bedrooms: 4** beds

Half baths: 0 half baths

**Area: 1480** sq ft

**SubdivisionName:** BIRD ROAD TERRACE

**GarageSpaces:** 1

**ListAOR:** Miami Association of REALTORS®

Category: Single Family Residence

Status: Pending

Bathrooms: 2 baths

**Total rooms: 14** 

Lot size, sq ft: 10950 sq ft

**ListOfficeName:** Coldwell Banker Realty

View: Garden

**MLS ID:** A11688196

# **Building Details**

Cooling features: Electric

ArchitecturalStyle: Attached, One Story, Ranch

**Building Name: BIRD ROAD TERRACE** 

Roof: Shingle

Parking: Attached Carport, Driveway, On-street

Year built: 1952