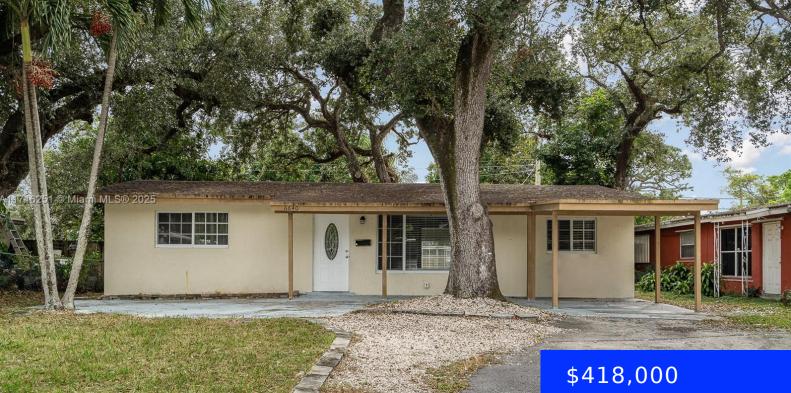

#### 6640 SIMMS ST, HOLLYWOOD, FL, 33024

https://ritterproperties.com

Charming one story three bedroom, two bath home with a fantastic open layout. You will never miss out on the action from the spacious kitchen overlooking the dining and living rooms! Neutral colors and wood look floors allow you to make this home your own. Spend time outdoors in this spacious and welcoming backyard. Book [...]

# Basics

| Date added: Added 3 days ago            | Category: Single Family Residence     |
|-----------------------------------------|---------------------------------------|
| Type: Residential                       | Status: Pending                       |
| Bedrooms: 3 beds                        | Bathrooms: 2 baths                    |
| Total rooms: 8                          | <b>Area: 1246</b> sq ft               |
| Lot size, sq ft: 6256 sq ft             | SubdivisionName: PALM LANE VILLA NO 2 |
| ListOfficeName: Entera Realty LLC       | View: None                            |
| ListAOR: Miami Association of REALTORS® | MLS ID: A11716251                     |

### **Building Details**

**Cooling features:** Ceiling Fan(s), Central Air, Electric

ArchitecturalStyle: Detached, One Story Building Name: PALM LANE VILLA NO 2

**Roof:** Composition Roll, Shingle **Parking:** Driveway, On-street Year built: 1971