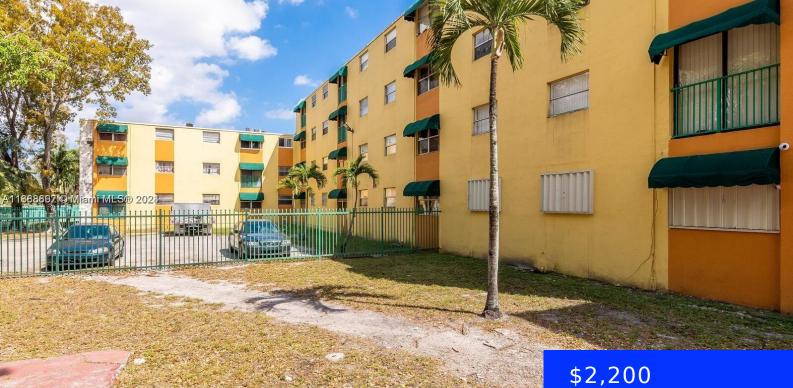

### 666 81ST ST, HIALEAH, FL, 33014

https://ritterproperties.com

AMAZING OPORTUNITY. Come see this completely remodeled 2/1 condo Home features New Windows, updated bathroom & kitchen with wood cabinets, granite countertops and upgraded appliances. Association has completed new roof, fascia, and common area lights. Building has a laundry room on every floor. Property is located near Highways, parks, dinning and more. Easy to show, [...]

# **Building Details**

| Cooling features: Central Air, Electric | Year built: 1971                               |
|-----------------------------------------|------------------------------------------------|
| ArchitecturalStyle: Second Floor Entry  | NewConstructionYN: No                          |
| Building Name: LAS ESTRELLAS CONDO      | Roof: Other                                    |
| Heating: Central, Electric              | Parking: 2 Spaces, Guest, Limited # Of Vehicle |