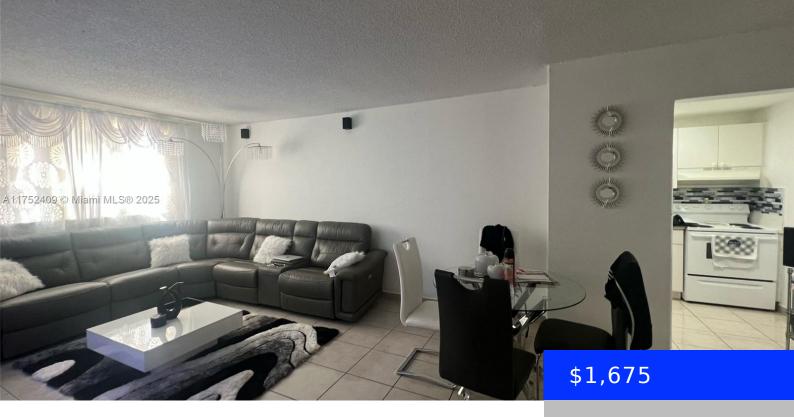

## 666 81ST ST, HIALEAH, FL, 33014

https://ritterproperties.com

Las Estrellas condo is conveniently located in Hialeah with easy access to the Palmetto. The Unit features a spacious 1 bedroom 1 bath. There is laundry in each floor. 1 parking included, second car parking must be arranged with the association. Association approval is required.

## **Basics**

**Type:** Residential Lease **Status:** Pending

**Bedrooms: 1** bed **Bathrooms: 1** bath

Half baths: 0 half baths Area: 600 sq ft

**Lot size, sq ft: 0** sq ft **SubdivisionName:** LAS ESTRELLAS CONDO