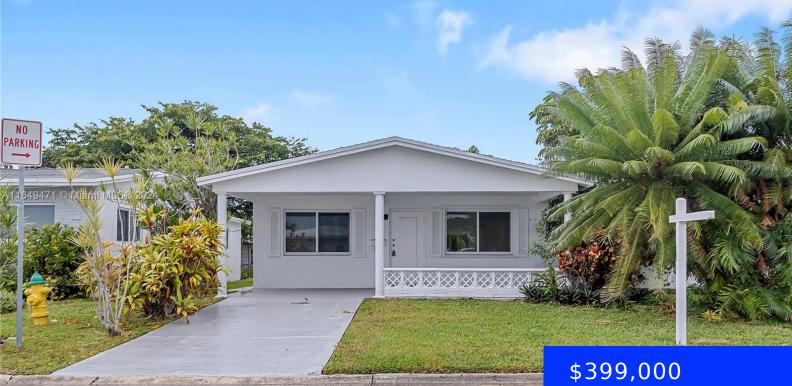

## 6675 15TH ST, MARGATE, FL, 33063

https://ritterproperties.com

Charming 3-bedroom, 2-bathroom home with an extra office/storage room in a serene 55+ community in the heart of Margate.The community has clubhouse and community pool This move-in-ready property features extensive renovations completed with compliance building permits, including new impact windows, updated electrical panels, and a new shingle roof. Enjoy a modernized kitchen with new appliances, [...]

## Basics

Date added: Added 4 weeks agoCategory: Single Family ResidenceType: ResidentialStatus: ActiveBedrooms: 3 bedsBathrooms: 2 bathsHalf baths: 0 half bathsArea: 1510 sq ftLot size, sq ft: 4392 sq ftSubdivisionName: PARADISE GARDENS SEC 2ListOfficeName: My Realty Group, LLC.View: CanalListAOR: Miami Association of REALTORS®MLS ID: A11649471

## **Building Details**

Cooling features: Central Air ArchitecturalStyle: Detached, One Story Building Name: PARADISE GARDENS SEC 2 Heating: Other Year built: 1971 NewConstructionYN: No Roof: Shingle Parking: Driveway