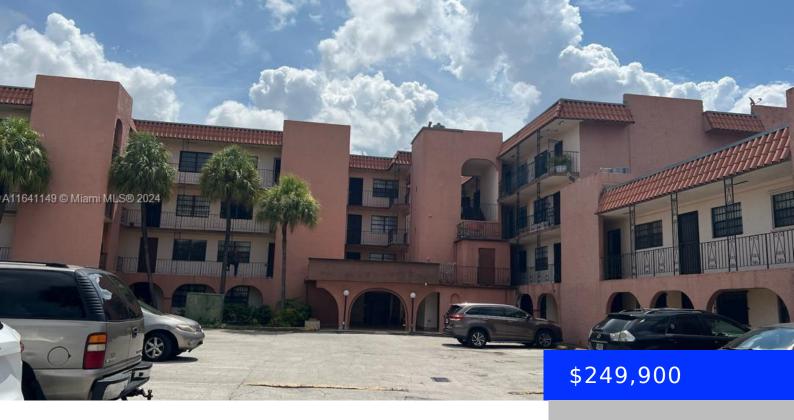

## 6675 4TH AVE, HIALEAH, FL, 33012

https://ritterproperties.com

This 2-bedroom, 1.5-bathroom unit in West Hialeah features a recently remodeled half bath, a cozy patio, and water included in maintenance. It comes with one assigned parking space and ample guest parking. Located right across the street from a shopping center with supermarkets and just 5 minutes from Amelia Earhart Park, it's in a prime [...]

## **Basics**

**Type:** Residential **Status:** Active

**Bedrooms: 2** beds **Bathrooms: 2** baths

**Half baths: 0** half baths **Area: 760** sq ft

**Lot size, sq ft: 0** sq ft **SubdivisionName:** WESTLAND MANOR CONDO

## **Building Details**

Cooling features: Central Air, Electric Year built: 1973

NewConstructionYN: No Building Name: WESTLAND MANOR

**Heating:** Central, Electric **Parking:** 1 Space, Assigned, No Rv/Boats, No