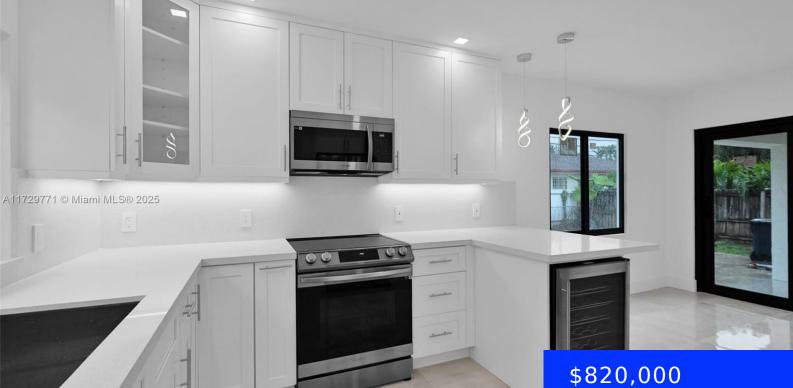

### 6685 36TH ST, MIAMI, FL, 33155

https://ritterproperties.com

Remodeled home on a corner lot in the very desirable Coral Villas neighborhood available for sale. This 3/2 home has a new metal roof, stainless steel appliances, impact windows and doors, concrete paver driveway, fenced in backyard, new septic tank, new PVC plumbing, LED lights, smart home...Enjoy the covered terrace with access for a boat [...]

## Basics

Date added: Added 1 day ago Type: Residential Bedrooms: 3 beds Half baths: 0 half baths Lot size, sq ft: 7602 sq ft ListOfficeName: Cespedes Realty LLC ListAOR: Miami Association of REALTORS® Category: Single Family Residence Status: Active Bathrooms: 2 baths Area: 1423 sq ft SubdivisionName: CENTRAL MIAMI PART 2 View: Canal MLS ID: A11729771

# **Building Details**

| Cooling features: Central Air           | Year built: 1938                               |
|-----------------------------------------|------------------------------------------------|
| ArchitecturalStyle: Detached, One Story | NewConstructionYN: No                          |
| Building Name: CENTRAL MIAMI PART 2     | Roof: Metal Roof                               |
| Heating: Central                        | Parking: Driveway, Rv/Boat Parking, Slab/Strip |

# **Amenities & Features**

| <b>Features:</b> Fireplace, First Floor Entry, Pantry, Utility<br>Room/Laundry                                                  | Security Features: Smoke Detector |
|---------------------------------------------------------------------------------------------------------------------------------|-----------------------------------|
| <b>Amenities:</b> Dishwasher, Dryer, Electric Range, Electric Water Heater, Microwave, Refrigerator, Self Cleaning Oven, Washer | CommunityFeatures: None           |
| ExteriorFeatures: Lighting                                                                                                      | Waterfront available: No          |
| GarageYN: No                                                                                                                    | AttachedGarageYN: No              |
| CoolingYN: Yes                                                                                                                  | PoolPrivateYN: No                 |
| FireplaceYN: Yes                                                                                                                |                                   |