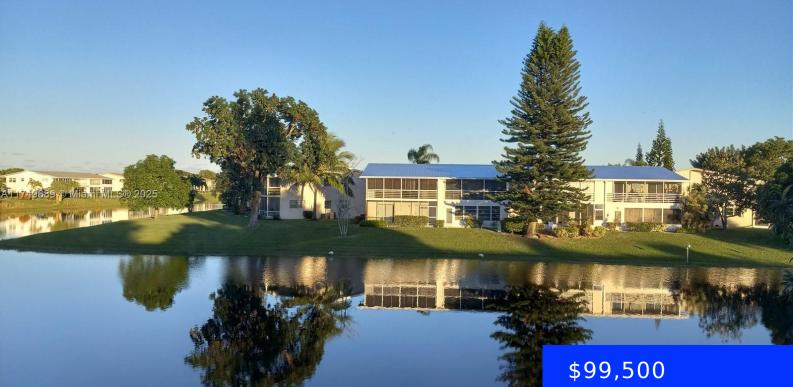

## 67 BERKSHIRE C, WEST PALM BEACH, FL, 33417

https://ritterproperties.com

Experience a stunning water view from this furnished turnkey second-floor unit with an enclosed patio. The association is a wellmanaged association, and the building is in excellent condition. Century Village provides all the desired amenities and more.

## Basics

| Date added: Added 6 days ago                     | Category: Condominium                         |
|--------------------------------------------------|-----------------------------------------------|
| Type: Residential                                | Status: Active                                |
| Bedrooms: 1 bed                                  | Bathrooms: 1 bath                             |
| Half baths: 1 half bath                          | <b>Area: 738</b> sq ft                        |
| Lot size, sq ft: 0 sq ft                         | SubdivisionName: BERKSHIRE A THRU K<br>CONDOS |
| ListOfficeName: Interinvestments Realty,<br>Inc. | View: Lake, Water View                        |
| UnitNumber: 67                                   | ListAOR: Miami Association of REALTORS®       |
| EntryLevel: 2                                    | MLS ID: A11749689                             |

## **Building Details**

Cooling features: Electric, Wall/Window Unit(s) ArchitecturalStyle: Garden Apartment Building Name: Century Village Parking: Assigned, Guest, No Rv/Boats Year built: 1972 NewConstructionYN: No Heating: Window/Wall