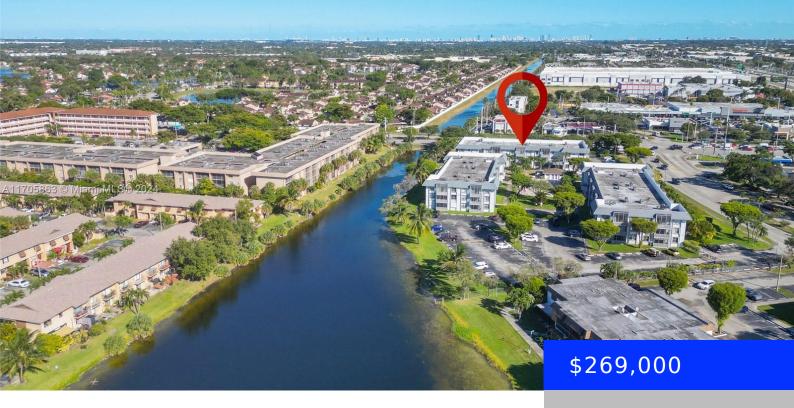

## 6701 169TH ST, HIALEAH, FL, 33015

https://ritterproperties.com

Don't miss this opportunity to own this apartment in a Prime Location! This unit offer a spacious layout with 2 bedrooms and 2 full bathrooms. Impact windows and doors for safety and energy efficiency. Centrally located with easy access to shopping, dining, and entertainment Minutes from major highways and public transportation. Very easy to show!

## **Basics**

**Type:** Residential **Status:** Active

**Bedrooms: 2** beds **Bathrooms: 2** baths

Half baths: 0 half baths Area: 902 sq ft

Lot size, sq ft: 0 sq ft SubdivisionName: LUDLUM LAKE CONDO BLDG C