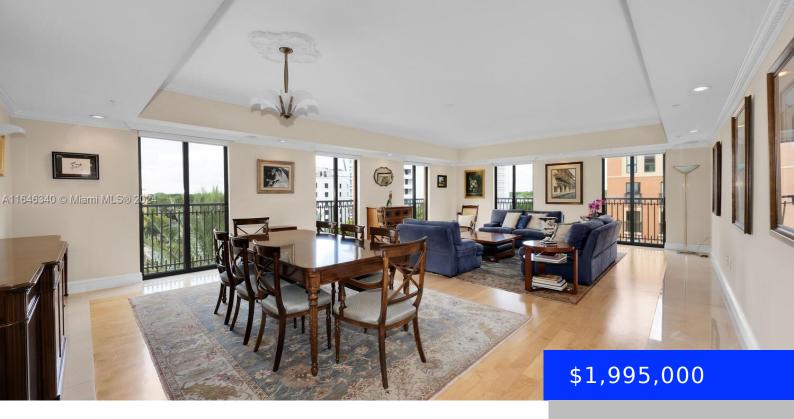

## 671 BILTMORE WAY, CORAL GABLES, FL, 33134

https://ritterproperties.com

This is the largest apartment in a very private boutique building, offering 2,810 square feet (as per the owner's survey). Customdesigned exclusively for the owner, it features crown molding, marble and wood floors, and spacious closets and bathrooms in each of the three bedrooms. This apartment, maintained in impeccable condition as a second home, is [...]

- 3 beds
- 3 bath
- Residentia
- Condominium
- Active
- 2810 sq ft

## Basics

| Date added: Added 1 month ago            | Category: Condominium                   |
|------------------------------------------|-----------------------------------------|
| Type: Residential                        | Status: Active                          |
| Bedrooms: 3 beds                         | Bathrooms: 3 baths                      |
| Half baths: 0 half baths                 | <b>Area: 2810</b> sq ft                 |
| Lot size, sq ft: 0 sq ft                 | SubdivisionName: BILTMORE VILLAGE CONDO |
| ListOfficeName: DLS International Realty | GarageSpaces: 2                         |
| View: Golf View, Skyline                 | UnitNumber: 602                         |
| ListAOR: Miami Association of REALTORS®  | EntryLevel: 6                           |
| MLS ID: A11646340                        |                                         |